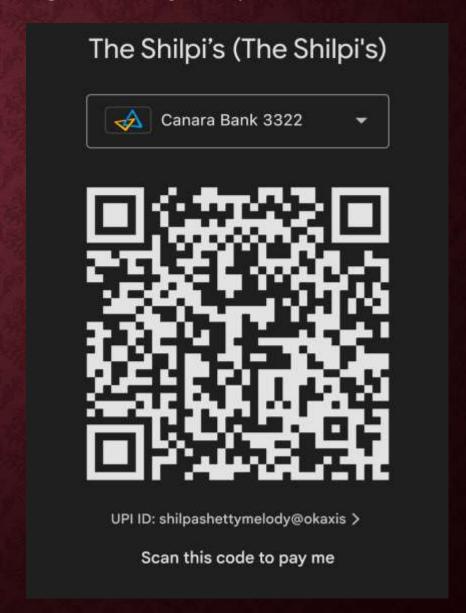

# PAYMENT METHOD: GPAY, PHONE PAY [+917022537202 OR SCAN BELOW] OR ELSE, BANK TRANSFER ONLY POSSIBLE. MAKE SURE TO SHARE RECEIPT POST MAKING THE PAYMENT ON WHATSAPP.

BANK DETAILS:- Canara bank

Account holder name: Shilpa Shetty

Account number: - 0880103023322

INFC code: CNRB0000880

SWIFT CODE: CNRBINBBBFD

International Transaction

Branch Address: Ram Bhavan

Complex, Kodialbail, Mangalore- Karnataka

EXAMPLE PICS FOR MALE AND FEMALE.